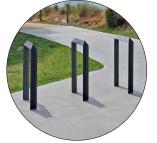

[F05] BIKE RACK

Bespoke design, based on a simple design like the one shown (designed by boffa miskell). Design to be confirmed

Drinking fountain, or similar, with water sump

BOFFA MISKELL DEVELOPED DESIGN : IMAGERY - MATERIALS PALETTE 18