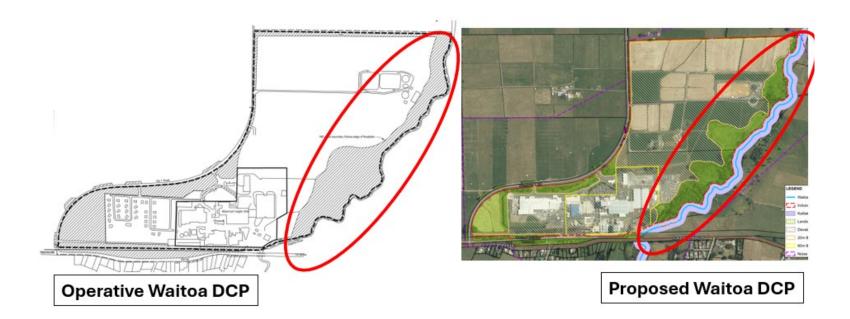

y to Sunday<br>(7am – 10pm)                         | 50dBA (L <sub>10</sub> )                              | Monday to Sunday including<br>Public Holidays (7am – 10pm) | 50dB L <sub>Aeq(15min)</sub>                            |
| All other times including Sundays<br>and public holidays | 45dBA (L <sub>10</sub> )<br>75dBA (L <sub>max</sub> ) | All other times                                            | 45dB L <sub>Aeq(15min)</sub><br>75dB L <sub>AFmax</sub> |

- The difference between  $L_{Aeq}$  and  $L_{A10}$  is an increase of 2 to 3 decibels.





## Adjustment to the Industrial Zone – Planning Maps



te kaunihera ā-rohe o **matamata-piako** district council







te kaunihera ā-rohe o

matamata-piako district council

## Adjustments to the DCP – Kaitiaki Zone and Landscape Buffer







## Effect on properties within NECB



 Properties within the expanded NECB could receive up to 3 – 4 decibels more noise than permitted at the current NECB (i.e. 48 – 49 dBA during the periods when the lower 45dBA noise limit applies).





## Which properties are affected?

#### Affected properties:

- Rural zoned land and a rural dwelling;
- Approximately eleven residential dwellings, a church and community hall within the Settlement Zone.



te kaunihera ā-rohe o **matamata-piako** district council



## **Comparable sound levels**

- 2 3 dB = imperceptible.
- $3 4 \, dB = just perceptible.$
- The 45 dBA and 50 dBA noise limits at the NECB, compares to sound just above "quiet radio music" but below "normal conversation".





## **Options to deal with Request**



- 1. Reject the