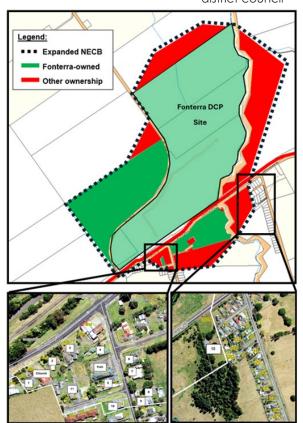

### Extending the NECB

## Adjustment to the Industrial Zone – Planning Maps

te kaunihera ā-rohe o **matamata-piako** district council

te kaunihera ā-rohe o

matamata-piako district council

## Adjustments to the DCP – Kaitiaki Zone and Landscape Buffer

## Effect on properties within NECB

 Properties within the expanded NECB could receive up to 3 – 4 decibels more noise than permitted at the current NECB (i.e. 48 – 49 dBA during the periods when the lower 45dBA noise limit applies).

## Which properties are affected?

#### Affected properties:

- Rural zoned land and a rural dwelling;
- Approximately eleven residential dwellings, a church and community hall within the Settlement Zone.

te kaunihera ā-rohe o **matamata-piako** district council