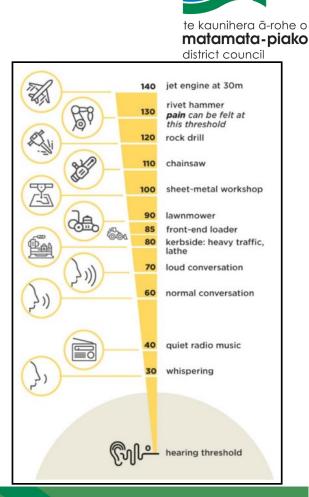

## **Comparable sound levels**

- 2 3 dB = imperceptible.
- $3 4 \, dB = just perceptible.$
- The 45 dBA and 50 dBA noise limits at the NECB, compares to sound just above "quiet radio music" but below "normal conversation".