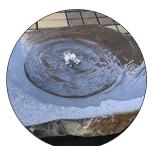

#### DRAF1

[P06] BOARDWALK 150mm wide hardwood decking screwed to timber frame

[S06] WATER FEATURE Bespoke water feature, to be designed. Refer to page 20

[F06] DRINKING FOUNTAIN

[B01] BOULDERS

Boulders are scattered throughout the site, and cut into concrete paths. These soften the hard edges, provide for a randomness and natural feel.

#### **IMAGERY - WATER FEATURE IDEAS**

BOFFA MISKELL DEVELOPED DESIGN : IMAGERY - WATER FEATURE IDEAS 20