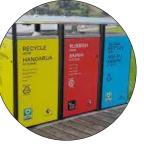

Bespoke design, based on a simple picnic table like the one shown (designed by boffa miskell). Design to be confirmed.Hardwood timber. powdercoated steel. Supplied by Tileys

[F04] WASTE BINS

Streetscape Drum waste bin with Corten Steel finish (or similar product)