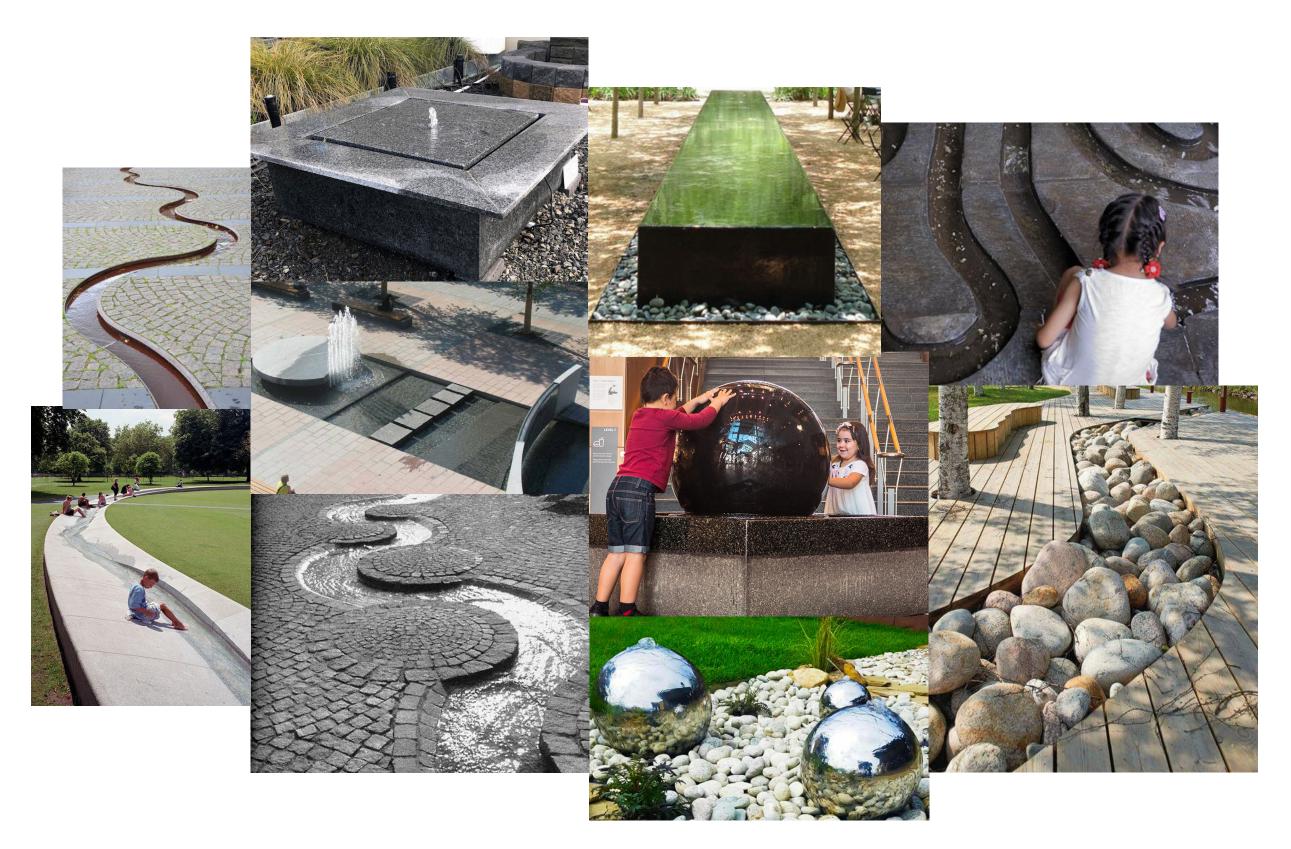

#### DRAF1

[P06] BOARDWALK 150mm wide hardwood decking screwed to timber frame

[S06] WATER FEATURE Bespoke water feature, to be designed. Refer to page 20

[F06] DRINKING FOUNTAIN

[B01] BOULDERS

Boulders are scattered throughout the site, and cut into concrete paths. These soften the hard edges, provide for a randomness and natural feel.

#### **IMAGERY - WATER FEATURE IDEAS**

BOFFA MISKELL DEVELOPED DESIGN : IMAGERY - WATER FEATURE IDEAS 20