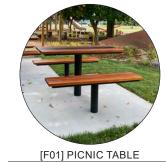

Bespoke design, based on a simple picnic table like the one shown (designed by boffa miskell). Design to be confirmed.Hardwood timber. powdercoated steel. Supplied by Tileys

[F04] WASTE BINS

Streetscape Drum waste bin with Corten Steel finish (or similar product)