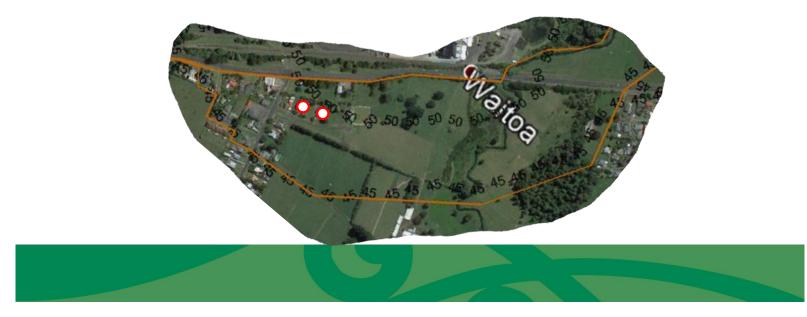

### **Amendment to Noise Limits**

| Current Noise Standards                                  |                                                       | Proposed Noise Standards                                   |                                                         |
|----------------------------------------------------------|-------------------------------------------------------|------------------------------------------------------------|---------------------------------------------------------|
| Monday to Sunday<br>(7am – 10pm)                         | 50dBA (L <sub>10</sub> )                              | Monday to Sunday including<br>Public Holidays (7am – 10pm) | 50dB L <sub>Aeq(15min)</sub>                            |
| All other times including Sundays<br>and public holidays | 45dBA (L <sub>10</sub> )<br>75dBA (L <sub>max</sub> ) | All other times                                            | 45dB L <sub>Aeq(15min)</sub><br>75dB L <sub>AFmax</sub> |

## Effect on properties within NECB

 Properties within the expanded NECB could receive up to 3 – 4 decibels more noise than permitted at the current NECB (i.e. 48 – 49 dBA during the periods when the lower 45dBA noise limit applies).

## **Comparable sound levels**

- 2 3 dB = imperceptible.
- $3 4 \, dB = just perceptible.$
- The 45 dBA and 50 dBA noise limits at the NECB, compares to sound just above "quiet radio music" but below "normal conversation".