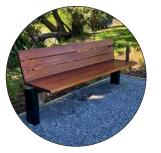

[F02] BENCH SEATING

Bespoke design, based on a simple bench seat like the one shown (designed by boffa miskell). Design to be confirmed.Hardwood timber. powdercoated steel. Supplied by Tileys

[F03] LONG PICNIC TABLE