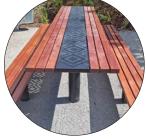

[F02] BENCH SEATING

Bespoke design, based on a simple bench seat like the one shown (designed by boffa miskell). Design to be confirmed.Hardwood timber. powdercoated steel. Supplied by Tileys

[F03] LONG PICNIC TABLE

Bespoke design, based on a simple picnic table like the one shown (designed by boffa miskell). Design to be confirmed.Hardwood timber. powdercoated steel. Supplied by Tileys

[F04] WASTE BINS

Streetscape Drum waste bin with Corten Steel finish (or similar product)