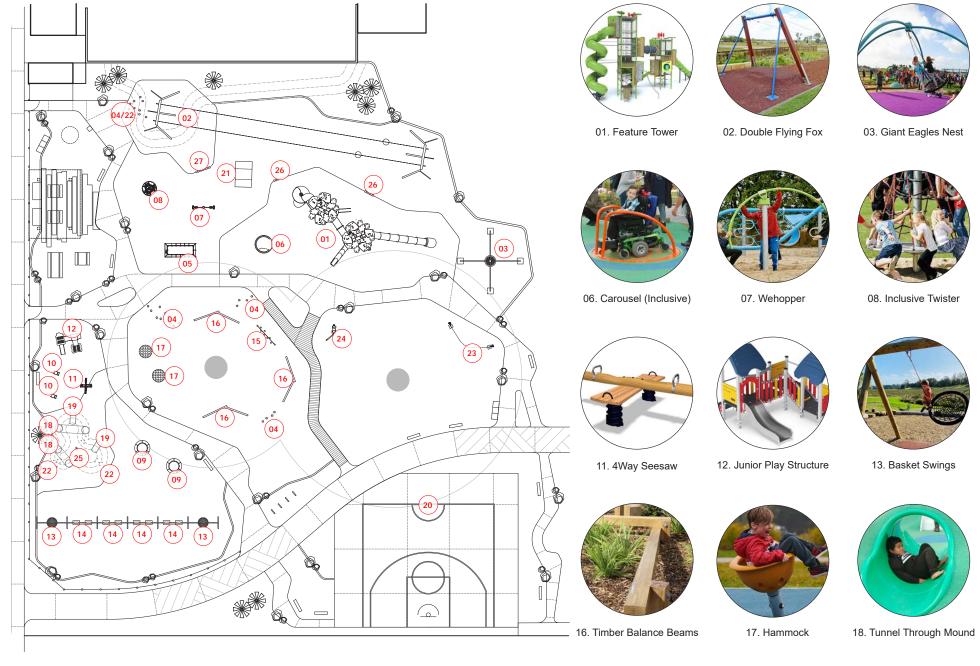

22. Rock Grips

23. Talking Tube

BOFFA MISKELL DEVELOPED DESIGN : IMAGERY - PLAYGROUND EQUIPMENT 17

#### **DRAF1**

04. Timber Steepers

05. Inclusive Tramp

09. Mini Tramps (x2)

14. Swings Selection

15. Balance Posts

19. Slide on Mound

24. Music Play

20. Half Court

25. Binocular

DRAWING NUMBER: BM221199-701 DATE: 26.02.2024