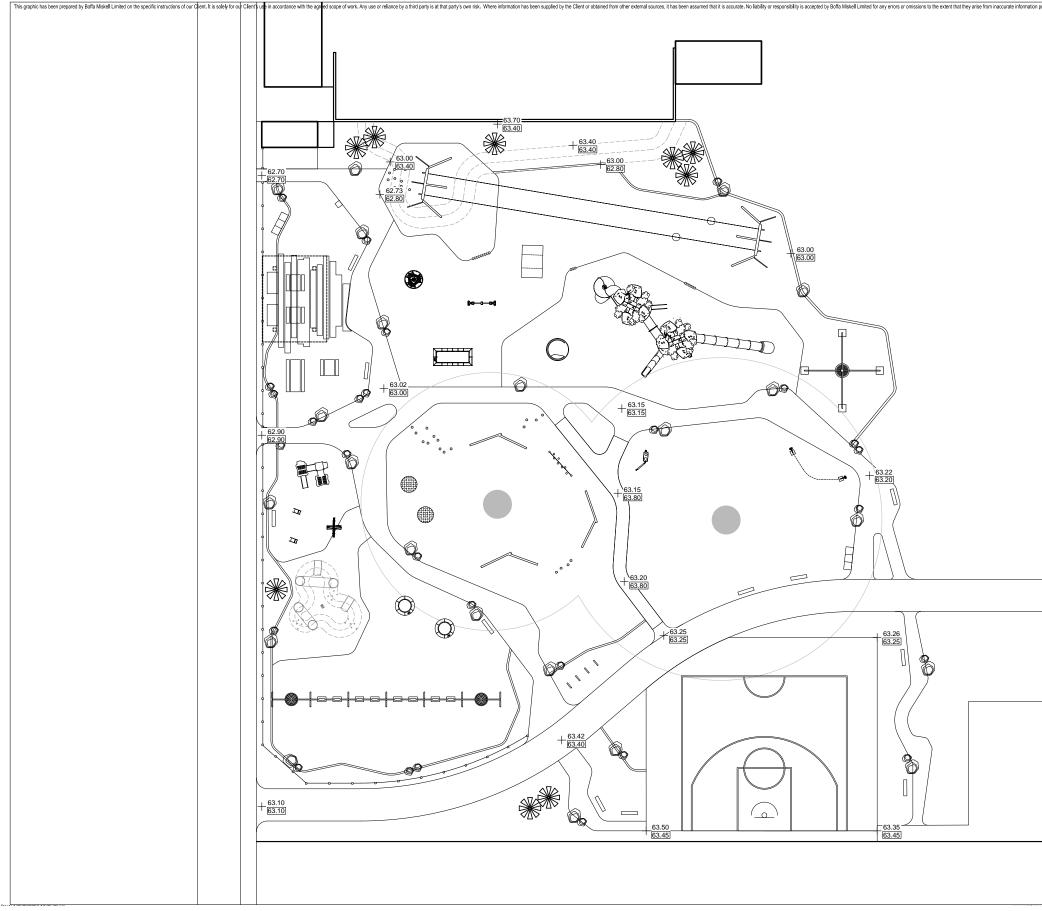

Drawing Title

Drg No.

| Cover Sheet                        |
|------------------------------------|
| Site Plan- General Arrangement     |
| Site Plan- Setout Plan             |
| Site Plan- Levels Plan             |
| Image Board - Playground Equipment |
| Image Board - Materials Palette    |
| Image Board - Planting Palette     |

they arise from inaccurate information provided by the Client or any external source.

KEY

Fall Zone + 00.00 Existing Spot Height Proposed Spot Height

0 1 2 3 4 V - 01.12.23 Developed Design Draft REV DATE DESCRIPTION MPe APPV'D ORIGINAL IN COLOUR FOR INFORMATION Design BML Scale Drawn CLi 1:150 @ A1 Check MPe 1:300 @ A3 Date 01.12.2023 Boffa Miskell MATAMATA DOMAIN PLAYGROUND Site Plan - Levels DRAWING NO. REVISION  $\odot$ BM221199-221